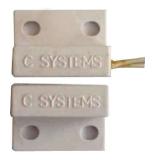

CS-MDC-25

Magnetic Door Position Sensor (DPS) is a sub product used in Access control, Fire Exit door, Intruder system etc. It has two parts. The Magnet & the reed switch. The DPS can be mounted using 4 self tap screws.

## **Technical Specification:**

Contact Rating : 0.1A @ 100VDC.

Operating Gap : 25 mm.

Available Contacts : COM, NO.

Construction Material : ABS Plastic.

Available Color : Milk White.

Applications : It is used in LSA and Access Control

systems.

Mounting : Surface Mounting

## **Dimensions:**

Reed switch assembly in mm : ( 25L x 18W x 9H )

Magnet assembly in mm: (25L x 18W x 9H)

Wiring details:

**COMMON: WHITE** 

NO: WHITE