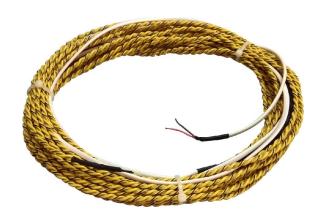

## WLD Sensor Cable Specifications

Material: PVC twisted pair with stainless 316 elements

Dimension: 3.5mm dia.

Maximum cable run: 200m (including detection cable)

Weight: 28 g /m

Controller: Drop Sense WLD 2400