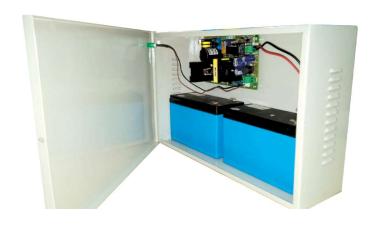

Smart SMPS CPSU-12/24

C Systems SMART SMPS CPSU series of Power supply unit consists of an SMPS and integrated battery charger circuit. The SMPS circuit provides a constant Voltage of 12V/24V Dc based on the selection of model. The SMPS circuit has low ripple, high efficiency & long life feature.

The SMART SMPS CPSU series of Power supply unit also has the additional benefit fo providing a volt free output to monitor the status of the Power supply. The volt free output indicates the mains on / Battery on mode to the integrating system.

# **OUTPUT SPECIFICATION: (BATTERY CHARGER)**

OUTPUT VOLTAGE: +24.5VDC OUTPUT CURRENT: .1-6 Amp

BATTERY CAPACITY: 12VDC /7Ah (2 No's) + LOW BATTERY CUTTOFF

# INDICATION:

SMPS - 3 MM GREEN COLOUR LED

REVERSE BATTERY: 3 MM RED COLOUR LED

BATTERY CHARGING: 3 MM YELLOW COLOUR LED

165MM(L)\*110MM(W)\*55MM (H)