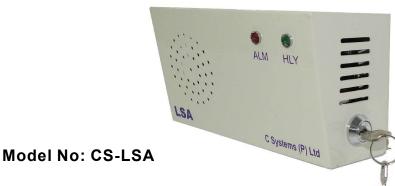

## **Features**

One zone Local Scare Alarm

Magnetic reed switch sensor

Built in 85 db hooter

230V AC operated

On/Off key for ARM/DISARM mode & reset

Blinking Green LED for Healthy & Armed

Red LED for Alarm

Colour : Half White

Housing : Mild Steel 22SWG Sheet metal

Dimensions : 190mm(W) x 100mm(H) x 70mm(D)

Certification : CE (EN IEC 61010-1:2010 + A1:2019, EN ISO 12100:2010)